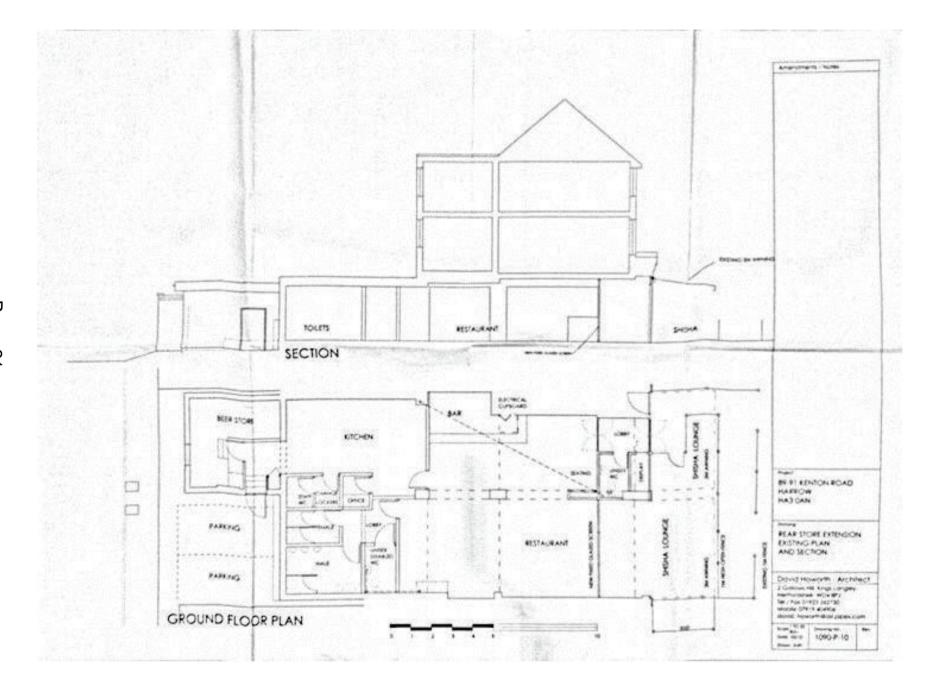

are permitted shall be visible from the outside of each entrance to the premises.
- 13. No entry or re-entry shall be permitted after 00:30 hours.
- 14. The total number of people permitted on the premises including staff and performers shall not exceed 75.
- 15. Music shall be played at a quieter level for the last 30 minutes of trading during which time the levels of lighting shall be raised.
- 16. No person under the age of 18 shall be permitted on the premises after 21:00 hours.
- 17. No person under the age of 18 shall be admitted to any part of the premises where entertainment of an adult nature is being provided.

# **Annexe 3 - Conditions Attached After a Hearing by the Licensing Authority**

None

#### Annexe 4 - Plans

See attached sheet.

This page is intentionally left blank



This page is intentionally left blank



#### Working together for a safer London



Brent Borough Licensing Department

Mr A Shober Babylon Palace Ltd 89 Kenton Road Harrow HA3 0AN

Your ref:

Our ref: 1699517

Wembley Police Station 603 Harrow Road Wembley HA0 2HH Tel: 020 8733 3206 Fx: 020 8733 3101 Email: nicola.mcdonald@met.police.

www.met.police.uk

Date 19th july 2013

# Police Representation to the Application to vary the Premises Licence for 'Babylon Palace' 89 Kenton Road, HA3 0AN

I certify that I have considered the application shown above and I wish to make representations that the likely effect of the grant of the application is detrimental to the Council's Licensing Objectives for the reasons indicated below.

I am of the opinion that the risk to the Council's objectives