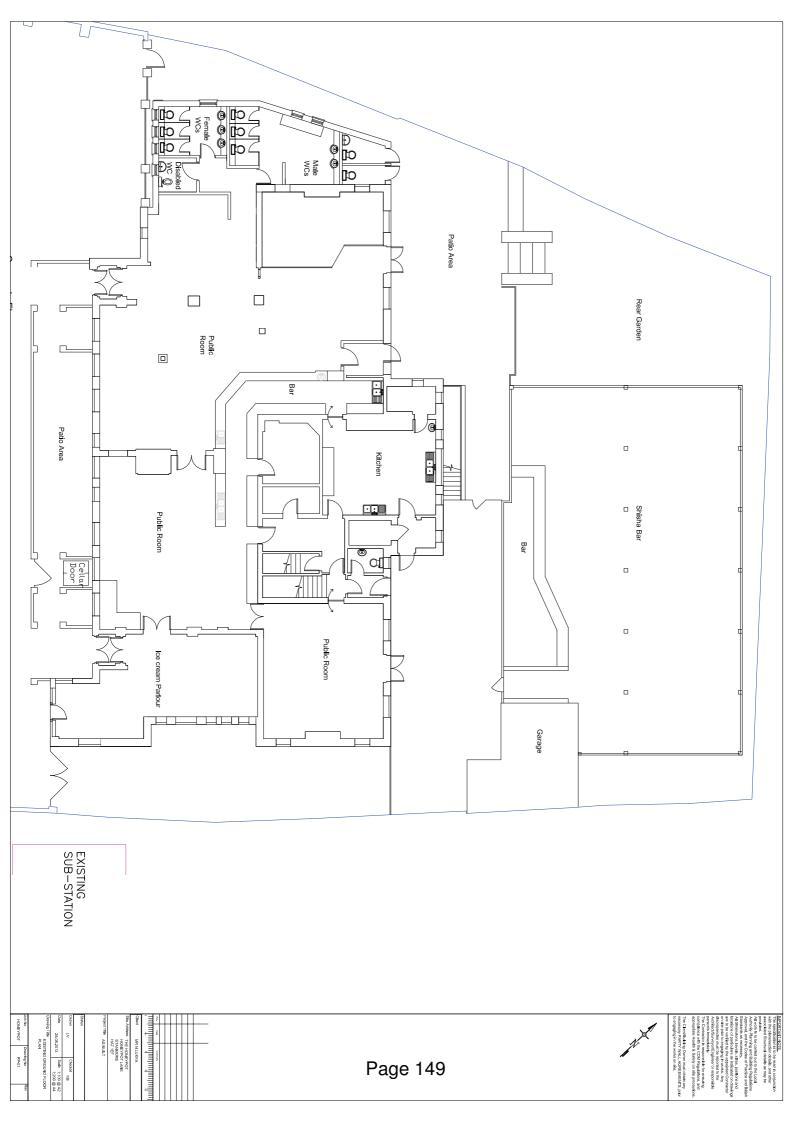

**Christmas Eve** 

**Boxing Day** 

Diwali

Birthday of Honeypot (19th May)

Valentine's Day

Vasakhi

Easter

Bank Holidays

## Where the Licence Authorises Supplies of Alcohol Whether These are On and/or Off Supplies:

On Supplies

### Name, (Registered) Address of Holder of Premises Licence:

Name: Macneil Ltd

Registered Address: 9 Essex Park, Finchley, London, N3 1ND

# Registered Number of Holder, For Example Company Number, Charity Number (Where Applicable):

4417618

## Name of Designated Premises Supervisor Where the Premises Licence Authorises the Supply of Alcohol:

Margarita Dimova

### State Whether Access to the Premises by Children is Restricted or Prohibited:

1) No children shall be admitted unless accompanied by a responsible adult.

LBB - Premises Licence No. 176239





### Lo, Wai-yee

From: Nicola.McDonald@met.pnn.police.uk

**Sent:** 06 August 2013 14:34

To: Lo, Wai-yee; birju@lukkahomes.com

Subject:HoneypotAttachments:Honeypot.doc

Please find attached Police representations to this application to vary this premises licence.

Nicola McDonald PC 157QK Brent Police Licensing Wembley Police Station 603 Harrow Road Wembley HAO 2HH 020 8733 3206 07500959432

E-mail nicola.mcdonald@met.police.uk

twitter:@MPSBrent

From: Lo, Wai-yee [mailto:Wai-Yee.Lo@brent.gov.uk]

**Sent:** 06 August 2013 11:26 **To:** McDonald Nicola - QK **Subject:** Honeypot

Nicola

Yes. The plans are on pages 17, 19 & 21 of the above attachment.

Regards

Wai-Yee Lo Business Support Officer Brent Integrated Business Support Brent Civic Centre Engineers Way Wembley HA9 OFJ

Tel: