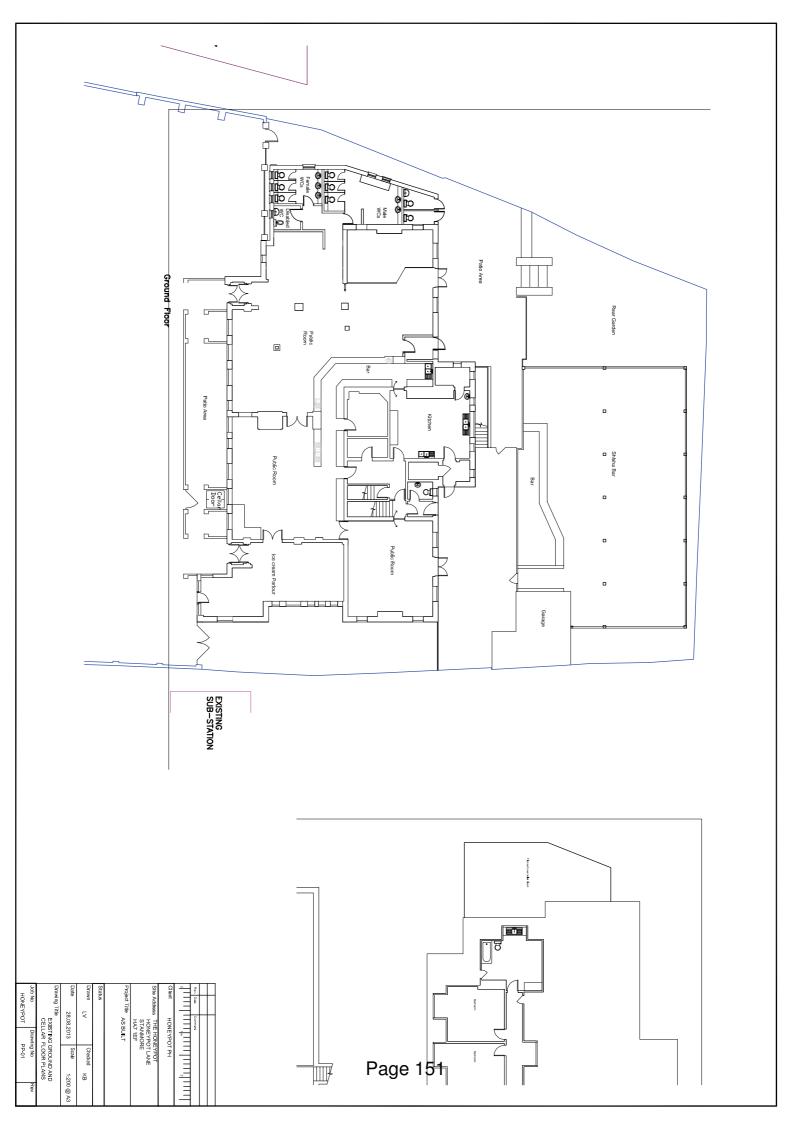

**Christmas Eve** 

**Boxing Day** 

Diwali

Birthday of Honeypot (19th May)

Valentine's Day

Vasakhi

Easter

Bank Holidays

## Where the Licence Authorises Supplies of Alcohol Whether These are On and/or Off Supplies:

On Supplies

### Name, (Registered) Address of Holder of Premises Licence:

Name: Macneil Ltd

Registered Address: 9 Essex Park, Finchley, London, N3 1ND

# Registered Number of Holder, For Example Company Number, Charity Number (Where Applicable):

4417618

## Name of Designated Premises Supervisor Where the Premises Licence Authorises the Supply of Alcohol:

Margarita Dimova

### State Whether Access to the Premises by Children is Restricted or Prohibited:

1) No children shall be admitted unless accompanied by a responsible adult.

LBB - Premises Licence No. 176239





### Lo, Wai-yee

From: Nicola.McDonald@met.pnn.police.uk

**Sent:** 06 August 2013 14:34

To: Lo, Wai-yee; birju@lukkahomes.com

Subject:HoneypotAttachments:Honeypot.doc

Please find attached Police representations to this application to vary this premises licence.

Nicola McDonald PC 157QK Brent Police Licensing Wembley Police Station 603 Harrow Road Wembley HAO 2HH 020 8733 3206 07500959432

E-mail nicola.mcdonald@met.police.uk

twitter:@MPSBrent

From: Lo, Wai-yee [mailto:Wai-Yee.Lo@brent.gov.uk]

**Sent:** 06 August 2013 11:26 **To:** McDonald Nicola - QK **Subject:** Honeypot

Nicola

Yes. The plans are on pages 17, 19 & 21 of the above attachment.

Regards

Wai-Yee Lo Business Support Officer Brent Integrated Business Support Brent Civic Centre Engineers Way Wembley HA9 OFJ

Tel: (